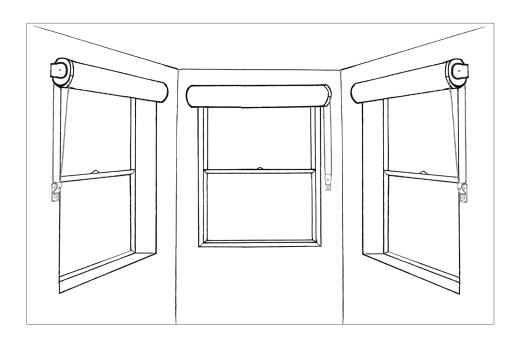

## Measuring for bay windows

Tip: Each bay window is different - there is no one rule to measuring.

Curtains

If your pole or track is in place, simply follow our "how to measure for curtains" instructions advice page. If you need to fit a pole or track before measuring please call us on 0800 121 6370 for advice.

Roman and roller blinds

Measuring for Roman blinds or roller blinds to go in a bay can be quite complicated. You will need to deduct a certain amount from the width of each blind in order for them to move up and down properly.